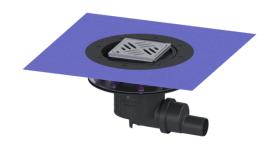

## **Description**

The Practicus polymer floor drain is used for point drainage and is equipped with a pressure sealing flange as well as a removable odour trap, a lip seal and a temporary protective cover. Including telescopic height-adjustable upper section made of ABS. The drain meets particular sound insulation requirements in accordance with the measurements of the Fraunhofer Institute in Stuttgart. The pressure sealing flange with bolts and screws made of stainless steel is used for the clamping or welding of bitumen and polymer bitumen sheets as well as for polymer and elastomer sealing sheets. The outlet socket is suitable for connection to SML cast iron pipes. With connection option for equipotential bonding.

Coverage features

Type of cover: Design cover

Cover material: Stainless steel 14301

Colour of cover:silverWidth of cover:120 mmLength of cover:120 mm

Frame material: Stainless steel 14301

Cover locking: Lock & Lift Load class: L 15 (EN 1253-1)