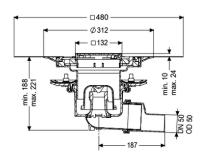

watertight seals)

Sealing water height: Discharge rate (l/s) with 20 mm backwater:

General characteristics

Standard: EN 1253-1

Nominal size (DN): 50

Outer diameter (OD): 50 mm

**Dimensions** 

Vertical adjustment: 10 - 23 mm
Net weight: 3,53 kg
Gross weight: 4,97 kg

Vertical adjustment: vertically adjustable upper section

Length:273 mmWidth:273 mmPackaging dimension:lengthPackaging dimension:widthPackaging dimension:height

Tank/drain body

Number of outlets: 1
Material of drain body: PP
System: lateral