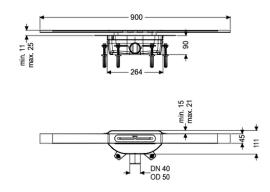

Length: Width: Packaging dimension: Packaging dimension: Packaging dimension:

Tank/drain body Outlet nominal size (OD): Outlet nominal size (DN): Material of drain body: System:

Coverage features Type of cover: Cover material: Width of cover: Length of cover: Min. flooring height: Surface: Cover locking: Load class: Max. flooring height: Shape of upper section: Odour trap: 264 mm 111 mm length width height

50 mm 50 mm PP lateral

Stainless steel cover 316 stainless steel 45 mm 900 mm 11 mm Bronze brushed placed K 3 (EN 1253-1) 25 mm square with 50 mm water seal