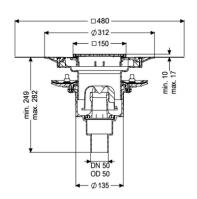

watertight seals)

Sealing water height:

Discharge rate (l/s) with 20 mm backwater: 2,1

50 mm

General characteristics

Standard: EN 1253-1

Nominal size (DN): 50 Outer diameter (OD): 50 mm

Inlet max. scoring (DN): Z-19.53-2414,Z-19.17-1719

**Dimensions** 

Vertical adjustment: 10 - 18 mm
Net weight: 2,91 kg
Gross weight: 3,9 kg

Vertical adjustment: vertically adjustable upper section

Length:273 mmWidth:273 mmPackaging dimension:lengthPackaging dimension:widthPackaging dimension:height

Tank/drain body

Number of outlets: 1
Material of drain body: PP
System: vertical

Coverage features

Type of cover: Slotted cover

Cover material: Stainless steel 14301

Colour of cover: silver
Width of cover: 138 mm
Length of cover: 138 mm

Frame material: Stainless steel 14301

Cover locking: screwed Load class: K 3 (EN 1253-1)

Grating colour: Kessel
Rim length: 150 mm
Rim material: 150 mm

Upper section: adjustable in three dimensions

Upper section material: ABS
Odour trap: included