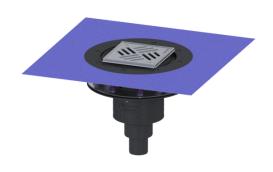

## Practicus floor drain press.seal. DN 50, vert., Variofix, Slotted grating

## **Description**

The Practicus polymer floor drain is used for point drainage and is equipped with a pressure sealing flange as well as a removable odour trap, a lip seal and a temporary protective cover. Including telescopic height-adjustable upper section made of ABS. The drain meets particular sound insulation requirements in accordance with the measurements of the Fraunhofer Institute in Stuttgart. The pressure sealing flange with bolts and screws made of stainless steel is used for the clamping or welding of bitumen and polymer bitumen sheets as well as for polymer and elastomer sealing sheets. The outlet socket is suitable for connection to SML cast iron pipes. With connection option for equipotential bonding.

Tank/drain body

Number of outlets: 1
Material of drain body: PP
System: vertical

Coverage features

Type of cover: Slotted cover

Cover material: Stainless steel 14301

Colour of cover: silver
Width of cover: 138 mm
Length of cover: 138 mm