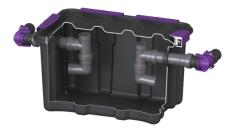

## Description

· · · ·

This separator for greasy waste water is suitable for freestanding installation in frost-protected rooms below a sink. Free of any metal components, the collecting tank is made of durable plastic (PP) equipped with an integrated sludge trap. An odor-tight lid with a wrap-around seal and closure clip allows easy access during manual emptying and cleaning. The separator also has quick-release pipe connections for easy removal, and an inspection window for on-site installation is available as an option for visually checking the thickness of the grease layer.