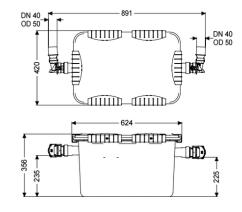

| Empty weight:<br>Set-up area, length:<br>Set-up area, width:<br>Set-up area, height:<br>Required access area, length:<br>Packaging dimension:<br>Packaging dimension:<br>Packaging dimension:                                  | 5 kg<br>891 mm<br>420 mm<br>356 mm<br>624 mm<br>length<br>width<br>height |
|--------------------------------------------------------------------------------------------------------------------------------------------------------------------------------------------------------------------------------|---------------------------------------------------------------------------|
| Tank/drain body<br>Distance pipe bottom outlet to tank bottom:<br>Distance pipe bottom inlet to tank bottom:<br>Outlet nominal size (OD):<br>Outlet nominal size (DN):<br>Inlet nominal size (DN):<br>Inlet nominal size (DN): | 225 mm<br>235 mm<br>50 mm<br>50 mm<br>50 mm<br>50 mm                      |
| Coverage features<br>Cover locking:                                                                                                                                                                                            | Clip closure                                                              |
| Wastewater contents<br>Separator contents:<br>Max. grease layer thickness:<br>Total volume:<br>Hose:<br>Storage quantity of light liquid:                                                                                      | 21 l<br>57 mm<br>33 l<br>12 l<br>8 l                                      |